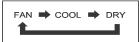

## 2.3 Operating mode

By Pressing  $\,$  MODE  $\,$  button on Remote LCD5.2 and Display DT08 unit, the air conditioner can be put in

REMOTE 5.2 and DT08