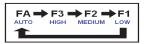

## 2.2.1 On Remote LCD5.2

Press FAN \$\square\$ button to select the fan speed (high, medium, low or auto mode). The display on the Remote unit will show the status.

## 2.2.2 On Display DT08

Press FAN \$\sigma\$ button to select the fan speed (high, medium, low or auto mode). The display on the Remote unit will show the status.

#### Auto mode

When the fan speed is put in auto mode, the speed will be adjusted automatically according to

- ☐ If the difference is 3°C or more, the speed is high.
- ☐ If the difference is 2°C, the speed is medium.
- ☐ If the difference is 1°C or less, the speed is low.