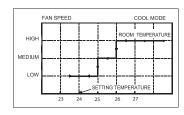

#### Auto mode

When the fan speed is put in auto mode, the speed will be adjusted automatically according to

- ☐ If the difference is 3°C or more, the speed is high.
- ☐ If the difference is 2°C, the speed is medium.
- ☐ If the difference is 1°C or less, the speed is low.