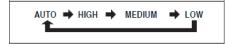

## 2.2.1 On Remote LCD5.2

Press FAN \$\square\$ button to select the fan speed (high, medium, low or auto mode). The display on the Remote unit will show the status.

## 2.2.2 On Display DT08

Press FAN \$\sigma\$ button to select the fan speed (high, medium, low or auto mode). The display on the Remote unit will show the status.

#### Auto mode

When the fan speed is put in auto mode, the speed will be adjusted automatically according to

- ☐ If the difference is 3°C or more, the speed is high.
- ☐ If the difference is 2°C, the speed is medium.
- ☐ If the difference is 1°C or less, the speed is low.